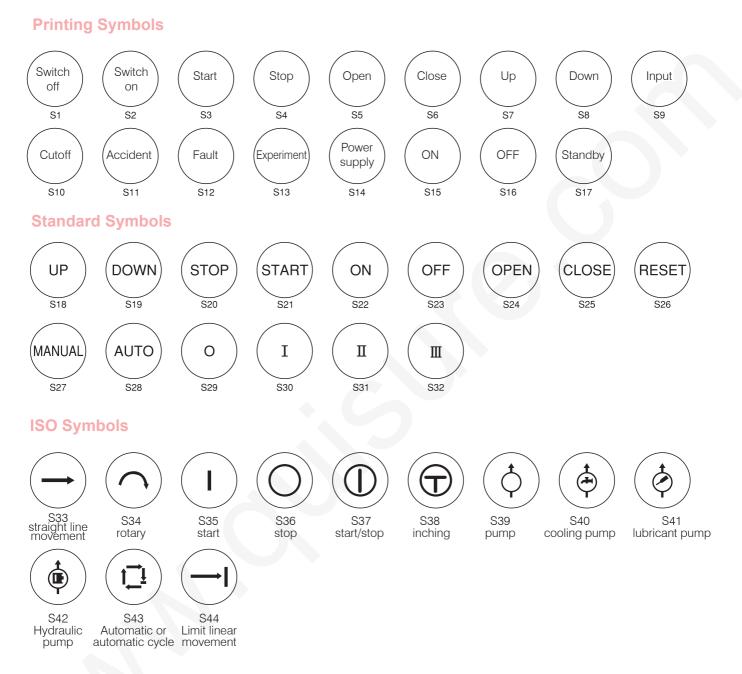

*Description:**

- 1. " 🗆 " in the column of model is indicated with color, " 🗏 " is indicated with voltage class code.
- 2. Provide the indicators with two types of voltages according to the customer's requirements.

#### Wiring Method: welded and plug-in type

- 1. The wiring shall avoid being welded. The internationally common used plug bush (2.8x0.5mm) shall be used for connection and the jacket shall be installed.
- 2. The terminals are welded within 20W/5 seconds or 260°C /3 seconds when welding is applied. No force is applied to the terminals and the soldering iron shall not contact the enclosure. The stress shall not be applied on the terminals, neither lifting or bending the terminals, nor applying external force on the terminals.

## **Printing Symbols on Pushbutton/Indicator**



### Selector switch Label or Inscription on Label Frame



- 2 -