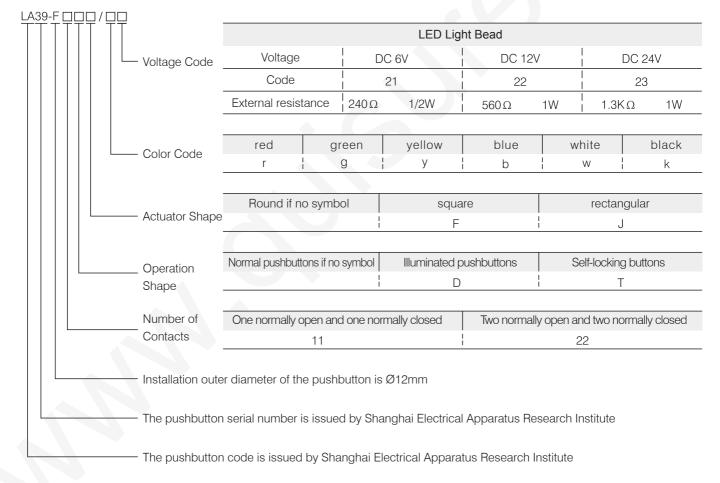

# **Model and Meanings**

### **Description:**

LA39-F series Pushbuttons are quite small. To ensure the light brightness and service life of this series of illuminated pushbuttons, the user shall connect in series choke resistance externally to the product (provided by us). Refer to the voltage class code table in the model and its meanings of this page for the parameters of choke resistance.

### **Description:**

LA39-F series Pushbuttons are quite small. To ensure the light brightness and service life of this series of illuminated pushbuttons, the user shall connect in series the choke resistance externally to the products (provided by us).

<sup>&</sup>quot;  $\square$ " in the column of model is indicated with color, " " is indicated with the voltage class code.