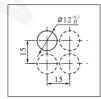

### **Installation Hole Sizes**

Round and Square Actuator Hole

Rectangular Actuator Hole