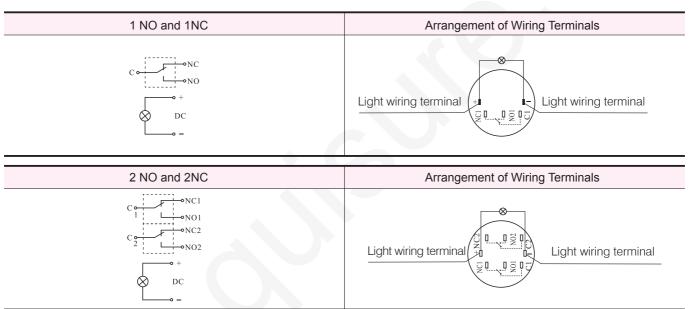

form of Momentary mechanism, easy for operation and guick with reliable contact.
- 3. They are made of the globally quality metal and plastic with the advanced precision manufacturing and fabricating processes to ensure that the product precision and quality reach the design requirements.
- 4. The contact is made of quality silver alloy with reliable connection and break and quite long service life.
- 5. The actuators of the indicators and illuminated pushbuttons are colorful with gentle and bright light beams. There are a variety of colors such as red, green, yellow, blue and white for users' options.
- 6. The various types of marks or signs (symbols, letters and characters etc.) can be provided according to the requirements of the users' operation instructions.

#### **Contact Forms**



### **Installation Hole Sizes**

Round and Square Actuator Hole



Rectangular Actuator Hole



### **Precautions:**

- 1. Wiring: the terminals are welded within 20W/5 seconds or 260°C /3 seconds without external force on the terminals. During the welding, the soldering iron shall not contact the enclosure. During the wiring, the stress shall not be applied on the terminals, neither bending or lifting the terminals, nor applying external force on the terminals.
- 2. For the Maintained pushbuttons, ensure that the pushbutton is in the release position before the replacement of the components. The internal mechanism may be damaged when the pushbutton that is in the lock position is replaced!
- 3. The Pushbuttons must be hand operated. It is prohibited to use any other tool for operation!