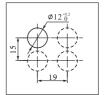

### **Installation Hole Sizes**

Round and Square Actuator Hole

Rectangular Actuator Hole